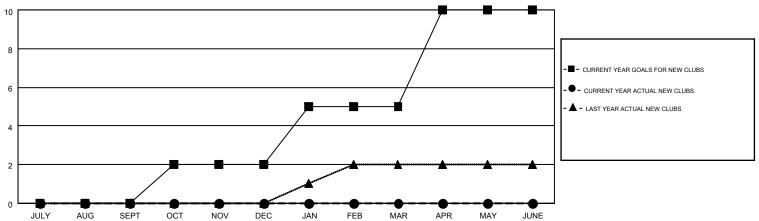

## MONTHLY MEMBERSHIP PROGRESS REPORT

Multiple District 27

Results as of: 10/31/2016

**LOCATION: WISCONSIN** 

GMT CA 1

JUDY HANKOM

| Clubs                 |                  |           |                  |                  |  |  |  |  |  |
|-----------------------|------------------|-----------|------------------|------------------|--|--|--|--|--|
| RESULTS FOR 2016-2017 |                  |           |                  |                  |  |  |  |  |  |
| QUARTER               | NEW CLUB<br>GOAL | NEW CLUBS | DROPPED<br>CLUBS | NET<br>GAIN/LOSS |  |  |  |  |  |
| JULY/AUG/SEPT         | 0                | 0         | 0                | 0                |  |  |  |  |  |
| OCT/NOV/DEC           | 2                | 0         | 1                | -1               |  |  |  |  |  |
| JAN/FEB/MAR           | 3                | 0         | 0                | 0                |  |  |  |  |  |
| APR/MAY/JUNE          | 5                | 0         | 0                | 0                |  |  |  |  |  |

## GOALS AND ACTUAL NEW CLUBS CUMULATIVE