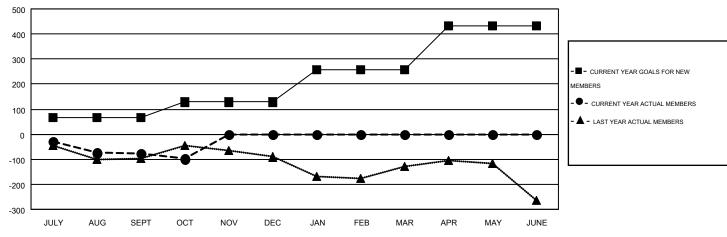

| Members               |                    |                                        |                    |                  |  |  |  |  |  |
|-----------------------|--------------------|----------------------------------------|--------------------|------------------|--|--|--|--|--|
| RESULTS FOR 2016-2017 |                    |                                        |                    |                  |  |  |  |  |  |
| QUARTER               | NEW MEMBER<br>GOAL | CHARTER AND<br>NEW<br>MEMBERS<br>ADDED | DROPPED<br>MEMBERS | NET<br>GAIN/LOSS |  |  |  |  |  |
| JULY/AUG/SEPT         | 67                 | 338                                    | 416                | -78              |  |  |  |  |  |
| OCT/NOV/DEC           | 61                 | 155                                    | 176                | -21              |  |  |  |  |  |
| JAN/FEB/MAR           | 131                | 0                                      | 0                  | 0                |  |  |  |  |  |
| APR/MAY/JUNE          | 172                | 0                                      | 0                  | 0                |  |  |  |  |  |

## GOALS AND ACTUAL MEMBERS CUMULATIVE

| DROPPED CLUBS: 1 |     | 218 CLUBS OF 531 ADDED 1 OR MORE<br>NEW MEMBERS | GENDER DISTRIBUTION  |                 |       |
|------------------|-----|-------------------------------------------------|----------------------|-----------------|-------|
|                  |     |                                                 | MALE                 | 14,191 (78.56%) |       |
| DROPPED MEMBERS  |     |                                                 | FEMALE               | 3,873 (21.44%)  |       |
| DECEASED         | 83  | ASSESSMENT DATA                                 |                      |                 | 0.050 |
| CLUB CANCELLED   | 0   |                                                 | FAMILY UNIT MEMBERS  |                 | 3,259 |
| OTHER            | 509 |                                                 | HEAD OF HOUSEHOLD    |                 | 1,603 |
| TOTAL            | 592 |                                                 | NON-HEAD OF HOUSEHOL | D               | 1,656 |